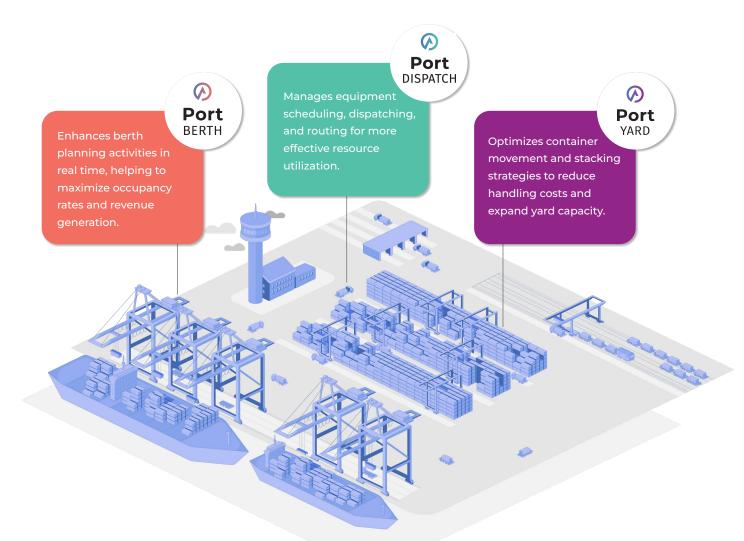

**PortLink** includes three core Solutions, each developed to address specific operational objectives within container terminal environments. These applications operate seamlessly as an integrated suite or independently, supporting performance across every stage of terminal operations, from receive to load. Each Solution is shaped by operational intent and fine-tuned to enhance execution accuracy, delivering measurable improvements in efficiency and throughput.

PortLink is an Objective Oriented Solutions Suite built to address these challenges. Through intent-driven optimization and data-informed decision refinement, PortLink continuously aligns operational strategies with business goals, enhancing responsiveness, maximizing resource efficiency, and driving sustainable performance.