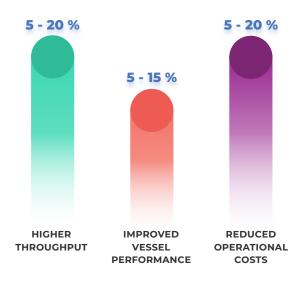

PortLink is an Objective Oriented Solutions Suite built to address these challenges. Through intent-driven optimization and data-informed decision refinement, PortLink continuously aligns operational strategies with business goals, enhancing responsiveness, maximizing resource efficiency, and driving sustainable performance.