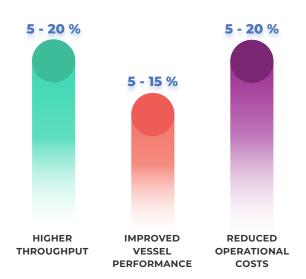

AICON is a Solutions Suite designed to tackle the pain points resulting from dynamic conditions in container terminals. Combining the power of AI/ML and Operations Research, AICON optimizes operational strategies and offers intelligent decision-making to drive sustainable growth.