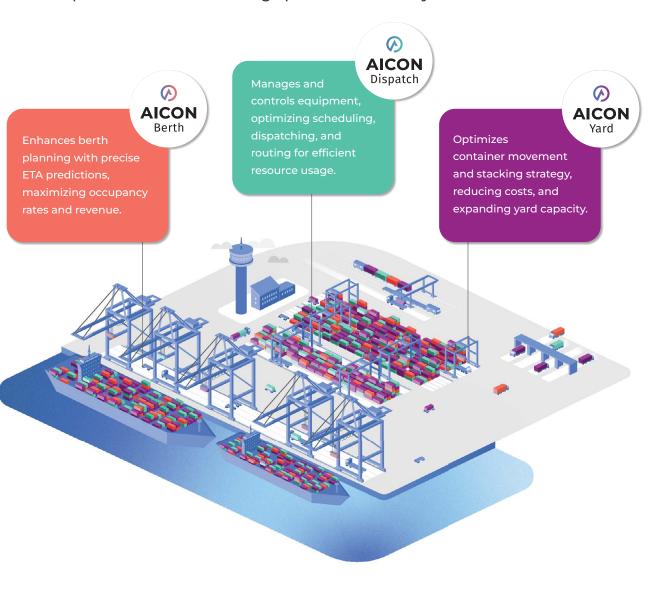

AICON contains three key Solutions developed to meet specific operational needs that work together seamlessly or as standalone. These applications provide actionable insights, dynamic decisions, and autonomous workflows, reducing manual processes while increasing operational accuracy.