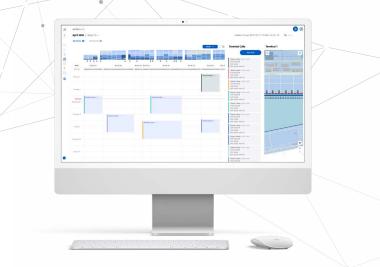

#### **Berth Viewer**

AICON Berth provides a comprehensive view of upcoming berth states aiding in long-term planning and strategic.