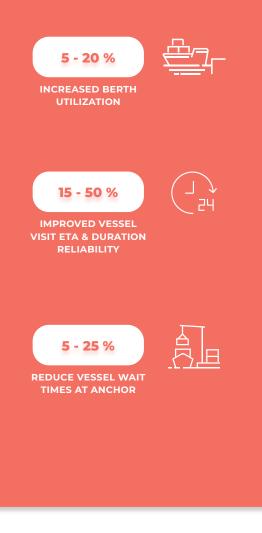

### Increase Utilization. Amplify Revenue.

#### **Maximized Berth Utilization**

• Increases berth occupancy rates, ensuring optimal utilization of valuable berth space and maximizing revenue potential.

#### **Reliable Vessel Visits**

• Applies AI-powered predictions to enhance the accuracy of vessel visit ETAs and durations, improving operational planning and reducing delays.

#### **Improved Berth Availability**

 Provides reliable information of berth availability, enabling effective negotiation of arrival and departure times with vessel operators and enhancing customer service.