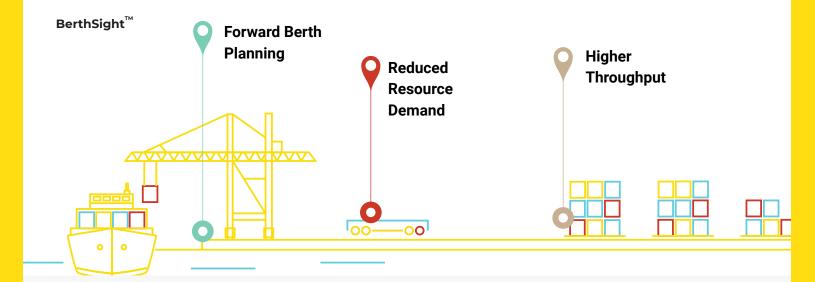

# 02 **Expand Berth Space Usage and Connected** Resources

- Forward berth planning
- Increased berth occupancy rate
- Higher operational response
- Higher throughput

- Enhanced waterside workflow
- Reduced resources demand
- Minimizes revenue leakage